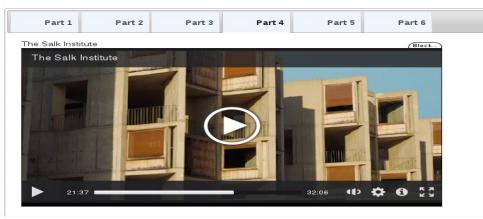

#### Item Details

Start over 🕱 Add Star

Cathedrals of Culture

 Format
 Online; Online Video

 Creator
 Wenders, Wim; Glawogger, Michael, 1959-2014; Madsen, Michael, 1971-; Redford, Robert; Olin, Margreth, 1970-; Aïnouz, Karim

 Date
 2014

 Summary
 Six acclaimed filmmakers bring their own visual style and artistic approach to the exploration of six different landmark buildings, showing us how they reflect our culture and guard our collective memory. The buildings featured are the Berlin Philharmonic Hall, the National Library of Russia, Halden Prison, the Salk institute, the Oslo Opera House, the Centhe Pompidou.

 Six 26-minute episodes of a made-for-TV documentary series.

~

#### Watch Online