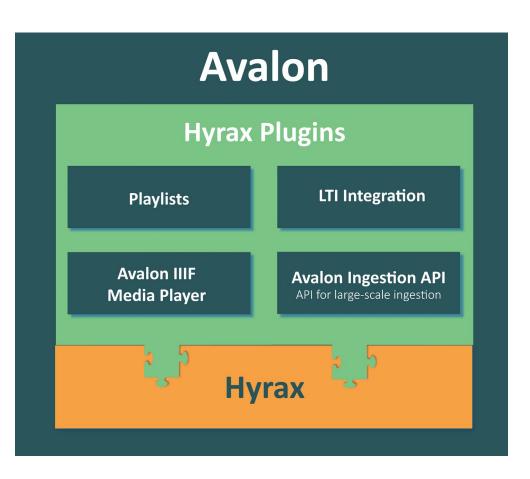

## So what will Avalon 7 look like?

- Use Hyrax as a starting point
- Contributions to Hyrax Core, Plugins, Work Type, and Custom code

• Avalon bundles it all up

### Creating small, reusable components

- Embeddable IIIF-AV player
- Transcoding and streaming
- Playlists including segments and annotations
- Avalon-style leases
- LTI support (e.g. Canvas)
- Ingest API