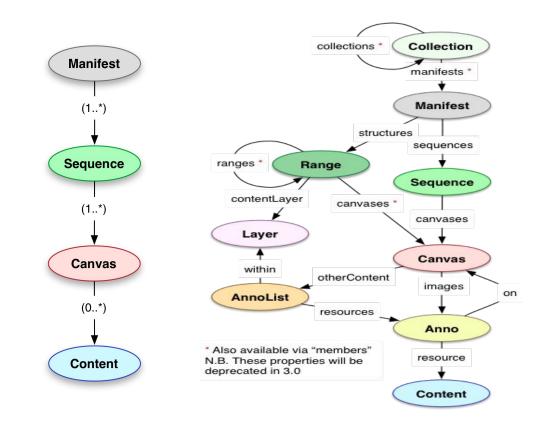

## Presentation API Version 3.0

- Extend canvas to have time dimension
- Remove assumptions of only images
- Annotating canvases on canvases
- Switch from Open Annotation to W3C Web Annotation Standard

## **Presentation API**

- JSON-LD manifest
- Descriptive information
- Shared canvas
- Static content or from Image API server