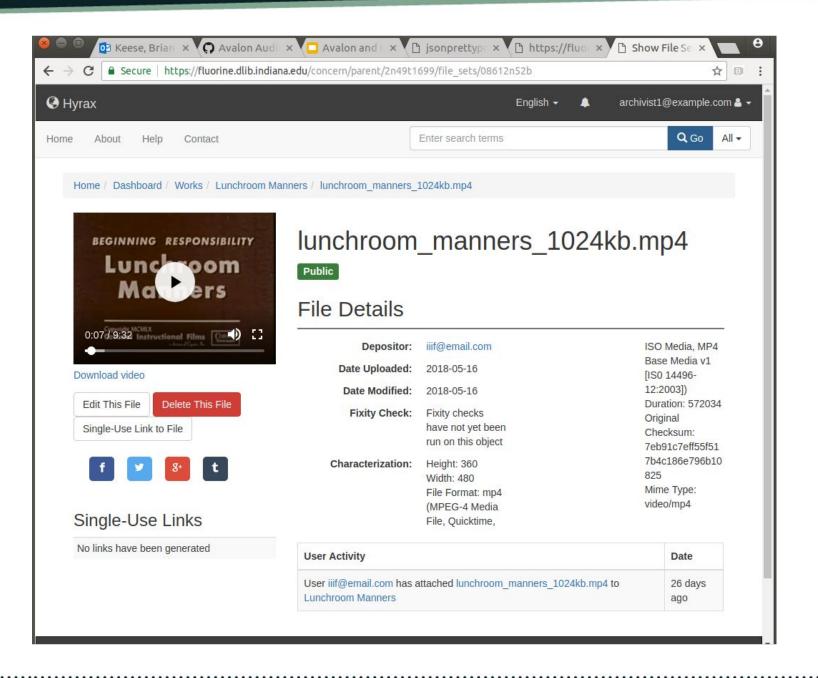

y<br>OHMS                              |  |
| nowledgment                                                                                                                                                   |                               |                                         | OFINIS                                          |  |
|                                                                                                                                                               |                               |                                         |                                                 |  |

.....

MEDIA SY

# Avalon 7.0 + IIIF A/V

- IIIF Presentation 3.0 manifest endpoints
- IIIF Presentation 3.0 media player
- Implement playlists using IIIF
  Presentation 3.0









## Avalon IIIF Media Player



## Transcoding



## **Opencast Matterhorn**

Lecture capture software

Existing OSS with international community

Flexible workflow pipeline with Admin UI

But...

Differing use cases Totally different stack (Java OSGI) Heavyweight Hard to install Barrier to adoption



## Needs

- Support multiple encoding backends Lightweight Creates multiple derivatives Flexible for different institution's needs
- Encourage instead of hinder adoption



## Introducing ActiveEncode

## (Modeled on ActiveJob)



## ActiveEncode Basic Usage

ActiveEncode::Base.engine\_adapter = :ffmpeg

ActiveEncode::Base.create("file:///usr/local/bundle/gems/active\_encode-0.4.1/spec/fixtures/fireworks.mp4",{ outputs: [{ ffmpeg\_opt:"-s 640x480", label:"mp4", extension:"mp4" }] })

=>