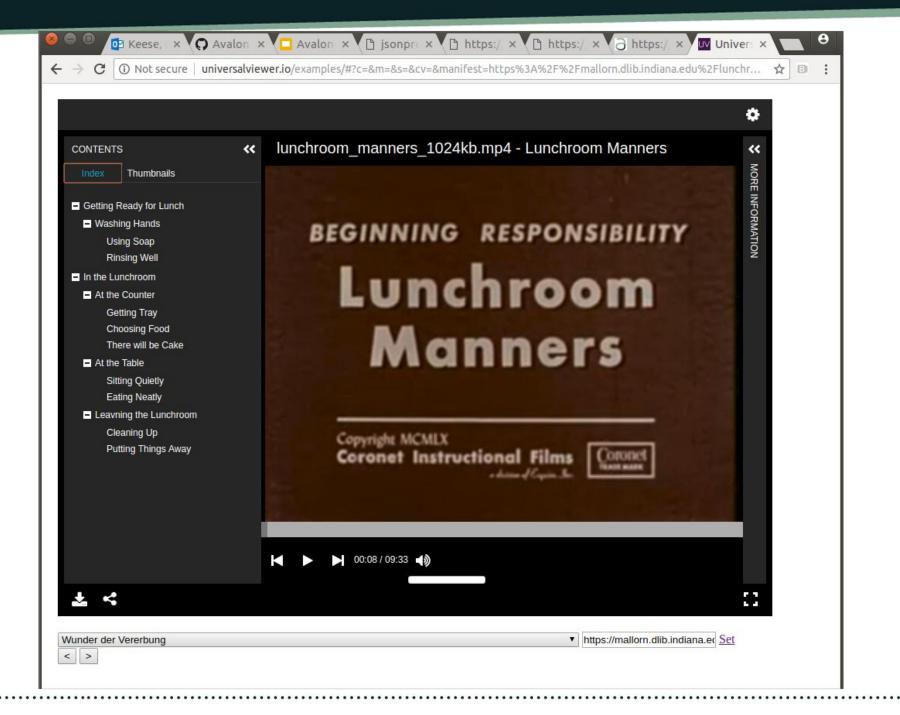

br>OHMS                              |  |
| nowledgment                                                                                                                                                   |                               |                                         | OFINIS                                          |  |
|                                                                                                                                                               |                               |                                         |                                                 |  |

.....

MEDIA SY

# Avalon 7.0 + IIIF A/V

- IIIF Presentation 3.0 manifest endpoints
- IIIF Presentation 3.0 media player
- Implement playlists using IIIF
  Presentation 3.0









## Avalon IIIF Media Player



## Transcoding



## **Opencast Matterhorn**

Lecture capture software

Existing OSS with international community

Flexible workflow pipeline with Admin UI

But...

Differing use cases Totally different stack (Java OSGI) Heavyweight Hard to install Barrier to adoption



## Needs

- Support multiple encoding backends Lightweight Creates multiple derivatives Flexible for different institution's needs
- Encourage instead of hinder adoption



## Introducing ActiveEncode

## (Modeled on ActiveJob)



## ActiveEncode Basic Usage

ActiveEncode::Base.engine\_adapter = :ffmpeg

ActiveEncode::Base.create("file:///usr/local/bundle/gems/active\_encode-0.4.1/spec/fixtures/fireworks.mp4",{ outputs: [{ ffmpeg\_opt:"-s 640x480", label:"mp4", extension:"mp4" }] })

=> #