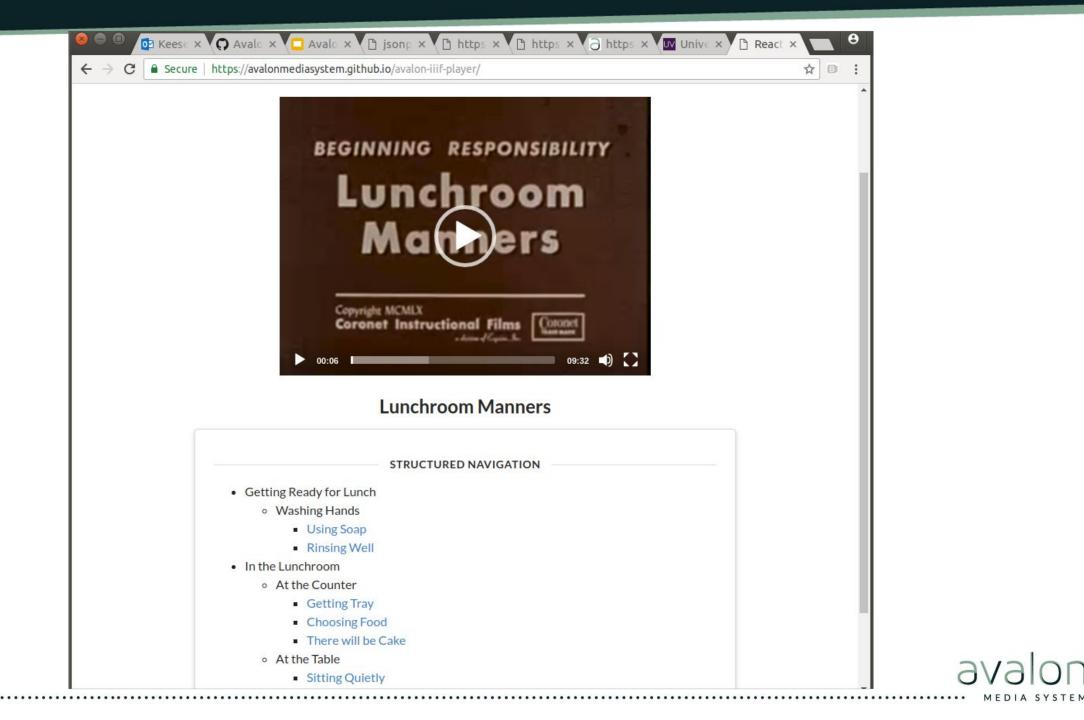

>OHMS                              |  |
| nowledgment                                                                                                                                                   |                               |                                         | OFINIS                                          |  |
|                                                                                                                                                               |                               |                                         |                                                 |  |

.....

MEDIA SY

# Avalon 7.0 + IIIF A/V

- IIIF Presentation 3.0 manifest endpoints
- IIIF Presentation 3.0 media player
- Implement playlists using IIIF
  Presentation 3.0









## Avalon IIIF Media Player



## Transcoding



## **Opencast Matterhorn**

Lecture capture software

Existing OSS with international community

Flexible workflow pipeline with Admin UI

But...

Differing use cases Totally different stack (Java OSGI) Heavyweight Hard to install Barrier to adoption



## Needs

- Support multiple encoding backends Lightweight Creates multiple derivatives Flexible for different institution's needs
- Encourage instead of hinder adoption



## Introducing ActiveEncode

## (Modeled on ActiveJob)



## ActiveEncode Basic Usage

ActiveEncode::Base.engine\_adapter = :ffmpeg

ActiveEncode::Base.create("file:///usr/local/bundle/gems/active\_encode-0.4.1/spec/fixtures/fireworks.mp4",{ outputs: [{ ffmpeg\_opt:"-s 640x480", label:"mp4", extension:"mp4" }] })

=> #<A