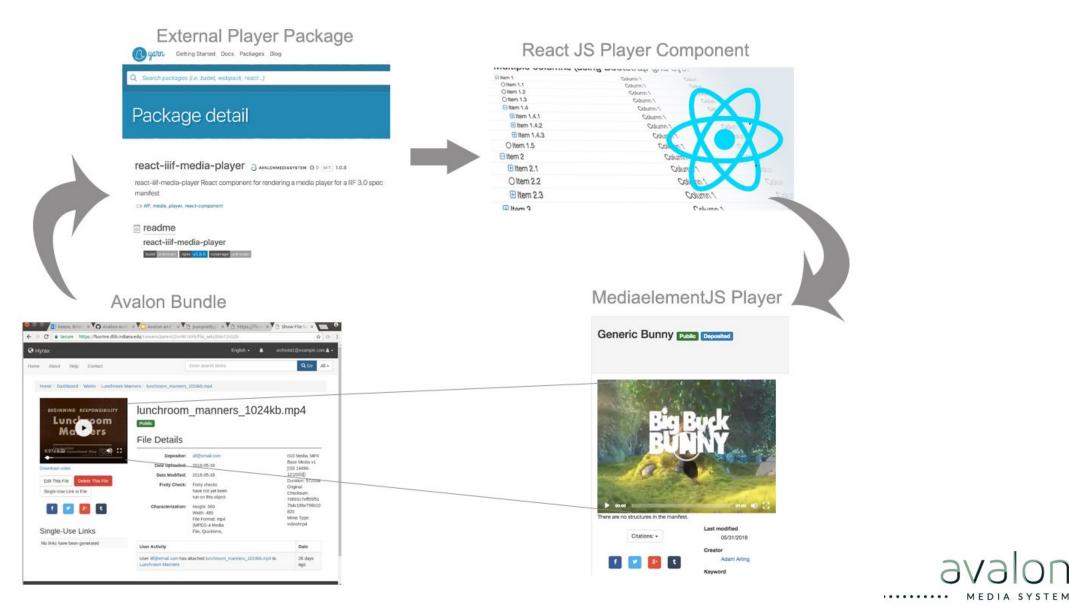

### Creating small, reusable components

- Embeddable IIIF-AV player
- Transcoding and streaming
- Playlists including segments and annotations
- Avalon-style leases
- LTI support (e.g. Canvas)
- Ingest API

# Avalon 7.0 + IIIF A/V

- IIIF Presentation 3.0 manifest endpoints
- IIIF Presentation 3.0 media player
- Implement playlists using IIIF
  Presentation 3.0

## Avalon IIIF Media Player